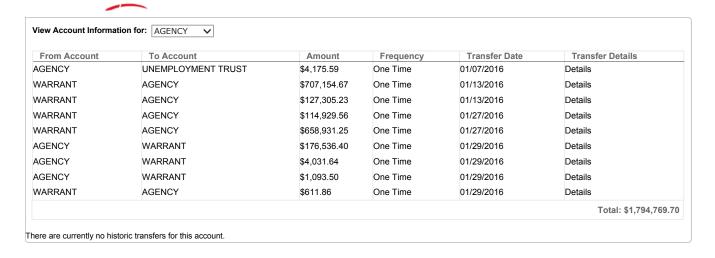

## B4 2 18 16

|                |              |             |            |                           |                    | Se    |
|----------------|--------------|-------------|------------|---------------------------|--------------------|-------|
| Wire Name:     | Transmitted: | Amount:     | Rep Code:  | Receiving Account Number: | Receiving FI:      | OMAD: |
| The OMNI Group | 01/15/2016   | \$51,076.43 | 0809140002 | 215319939                 | JPMCHASE           |       |
| The OMNI Group | 01/29/2016   | \$40,626.43 | 0809140002 | 215319939                 | JPMCHASE           |       |
| FSA            | 01/29/2016   | \$2,335.02  | 0823140008 | 1002034901                | VILLAGE BK & TRUST |       |
| DCRP           | 01/29/2016   | \$1,733.37  | 0823140009 | 304230960                 | JPMCHASE           |       |