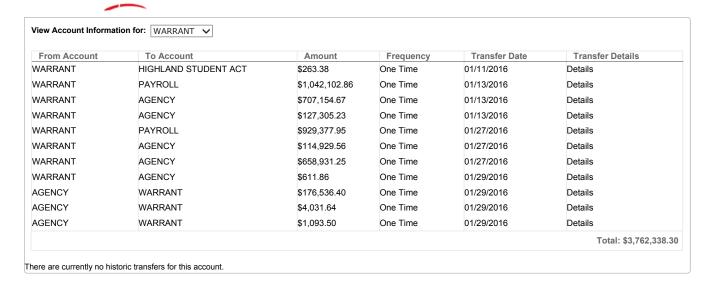

|              |              |             |            |                           |               | Sea   |
|--------------|--------------|-------------|------------|---------------------------|---------------|-------|
| Wire Name:   | Transmitted: | Amount:     | Rep Code:  | Receiving Account Number: | Receiving FI: | OMAD: |
| ENERGY SOLVE | 01/07/2016   | \$20,155.96 | 0101150003 | 2041734                   | SQUARE 1 BANK |       |
| ENERGY SOLVE | 01/22/2016   | \$54,808.44 | 0101150003 | 2041734                   | SQUARE 1 BANK |       |